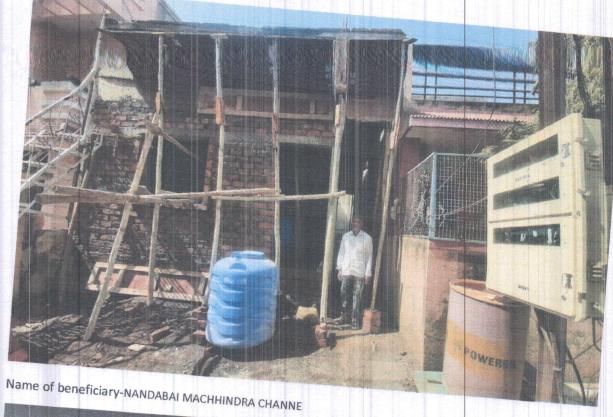

by beneficiaries themselves and guidance<br>instruction techniques is being provided by<br>To improve the quality of work regular visit o<br>fficials is recommended. |
|                                                                                                                                                                                                                                                                         |

( Signature≸ TPQMA Agency \*

(Signature)

Name -Designation

SLNA

Name of beneficiary- MEERABAI NAMDEV KHARADE







# Name of beneficiary-SATISH DATTATRYA SHINDE



Name of beneficiary-SIVANAND SHIVAMURTI KALASHETTI





### Name of beneficiary-PUSHPA RAJENDRA WAGH



Name of beneficiary-RAMESH RAMRAO PAWAR





Name of beneficiary-MUSTAK ALLABAKSH BAGWAN











Name of beneficiary- IQBAL SULEMAN SAYYAD

1 Stanton



C 4

\* 17:02

F.S.

Name of beneficiary- SALIM SHERALI SHAIKH



IDORF